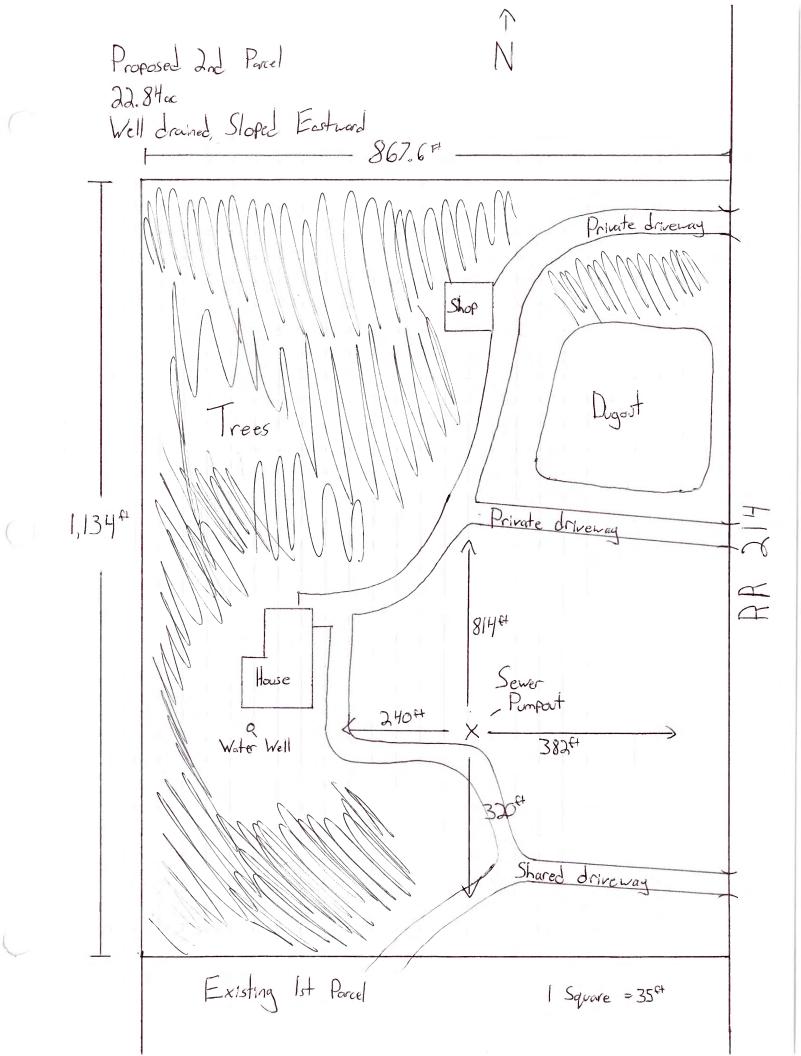

| 111115 05 155:::                    | A N.T.(C.)                            |                   |            |              | NAME OF DECISION AND OWNERS:            |                                |                  |          |                                       |             |  |
|-------------------------------------|---------------------------------------|-------------------|------------|--------------|-----------------------------------------|--------------------------------|------------------|----------|---------------------------------------|-------------|--|
| NAME OF APPLICANT(S) Joshua Finster |                                       |                   |            |              | NAME OF REGISTERED LANDOWNER(S)         |                                |                  |          |                                       |             |  |
| Sostina i mister                    |                                       |                   |            |              | ADI                                     | ADDRESS                        |                  |          |                                       |             |  |
|                                     |                                       |                   |            |              |                                         |                                |                  |          | · · · · · · · · · · · · · · · · · · · |             |  |
|                                     |                                       |                   |            |              |                                         |                                |                  |          |                                       |             |  |
|                                     |                                       |                   |            |              | POS                                     | STAL CODE                      | TELEPHONE (Res.) |          | (Bus.)                                |             |  |
|                                     |                                       |                   |            |              |                                         |                                |                  |          |                                       |             |  |
|                                     |                                       |                   |            |              | EM                                      | AIL                            |                  |          |                                       |             |  |
| Legal descripti                     | on of the land                        | d affected b      | y the prop | posed am     | endm                                    | ent                            |                  |          |                                       |             |  |
| QTR./L.S.                           | SEC                                   | TWP.              | RG.        | M.           | OR                                      | OR REGISTRATION PLAN NO. BLOCK |                  |          |                                       | LOT         |  |
| NE                                  | 32                                    | 70                | 21         | W5           |                                         |                                |                  |          |                                       |             |  |
| Land Use Class                      | ification for A                       | mendment          | Proposed   | :            |                                         |                                |                  |          |                                       |             |  |
| FROM: A - 1                         | ROM: A - 1                            |                   |            |              |                                         |                                |                  |          |                                       |             |  |
| Reasons Support                     | ing Proposed A                        | Amendment:        |            |              |                                         |                                |                  |          |                                       |             |  |
| There is an ex                      |                                       |                   | on this va | rdsite Th    | ne res                                  | idential asne                  | ct of this are   | a is se  | narate fro                            | m           |  |
|                                     | · · · · · · · · · · · · · · · · · · · |                   |            |              |                                         |                                |                  |          | ***********                           |             |  |
| the balance o                       | f the quarte                          | r which is u      | sed for a  | g purpos     | es, fe                                  | eding lifestoc                 | k, growing g     | grain, e | ct.                                   |             |  |
| Physical Charact                    | eristics:                             |                   |            |              |                                         |                                |                  |          |                                       |             |  |
|                                     |                                       |                   |            | : Tre        | Trees and brush Soil: Dark Gray Luvisol |                                |                  |          |                                       |             |  |
| Water Services:                     | эгорса                                |                   |            |              |                                         | 23 4114 21 4311                |                  |          | unk Oray L                            | 41.501      |  |
| Existing Source: Well               |                                       |                   |            |              | Pro                                     | Proposed Water Source:         |                  |          |                                       |             |  |
| Sewage Services                     |                                       |                   |            |              |                                         |                                |                  |          |                                       |             |  |
| Existing Disposal: Pump out         |                                       |                   |            |              | Pro                                     | Proposed Disposal:             |                  |          |                                       |             |  |
| Approach(s) Info                    |                                       |                   |            |              |                                         |                                |                  |          |                                       |             |  |
| Existing: 3 separate existing       |                                       |                   |            | Pro          | Proposed:                               |                                |                  |          |                                       |             |  |
| ✓ I/We have e                       | enclosed the re                       | equired Applic    | ation Fee  | of \$ 1500.0 | 0.                                      |                                |                  |          |                                       |             |  |
| . If we have t                      | inclosed the re                       | .quii cu / ippiic |            | σ, φ 1555.5  | ·.                                      |                                |                  |          |                                       |             |  |
| Date:                               | Octob                                 | er 4              | Applicant( |              |                                         | Joshua Finster                 |                  |          |                                       |             |  |
|                                     |                                       |                   |            |              |                                         |                                |                  |          |                                       |             |  |
|                                     |                                       |                   |            | <del></del>  |                                         |                                |                  |          |                                       | <del></del> |  |
|                                     |                                       |                   |            |              |                                         |                                |                  |          |                                       |             |  |
| Date:                               |                                       |                   |            | Registere    | d Lande                                 | owner(s):                      |                  |          |                                       |             |  |
|                                     |                                       |                   |            |              |                                         |                                |                  |          |                                       |             |  |