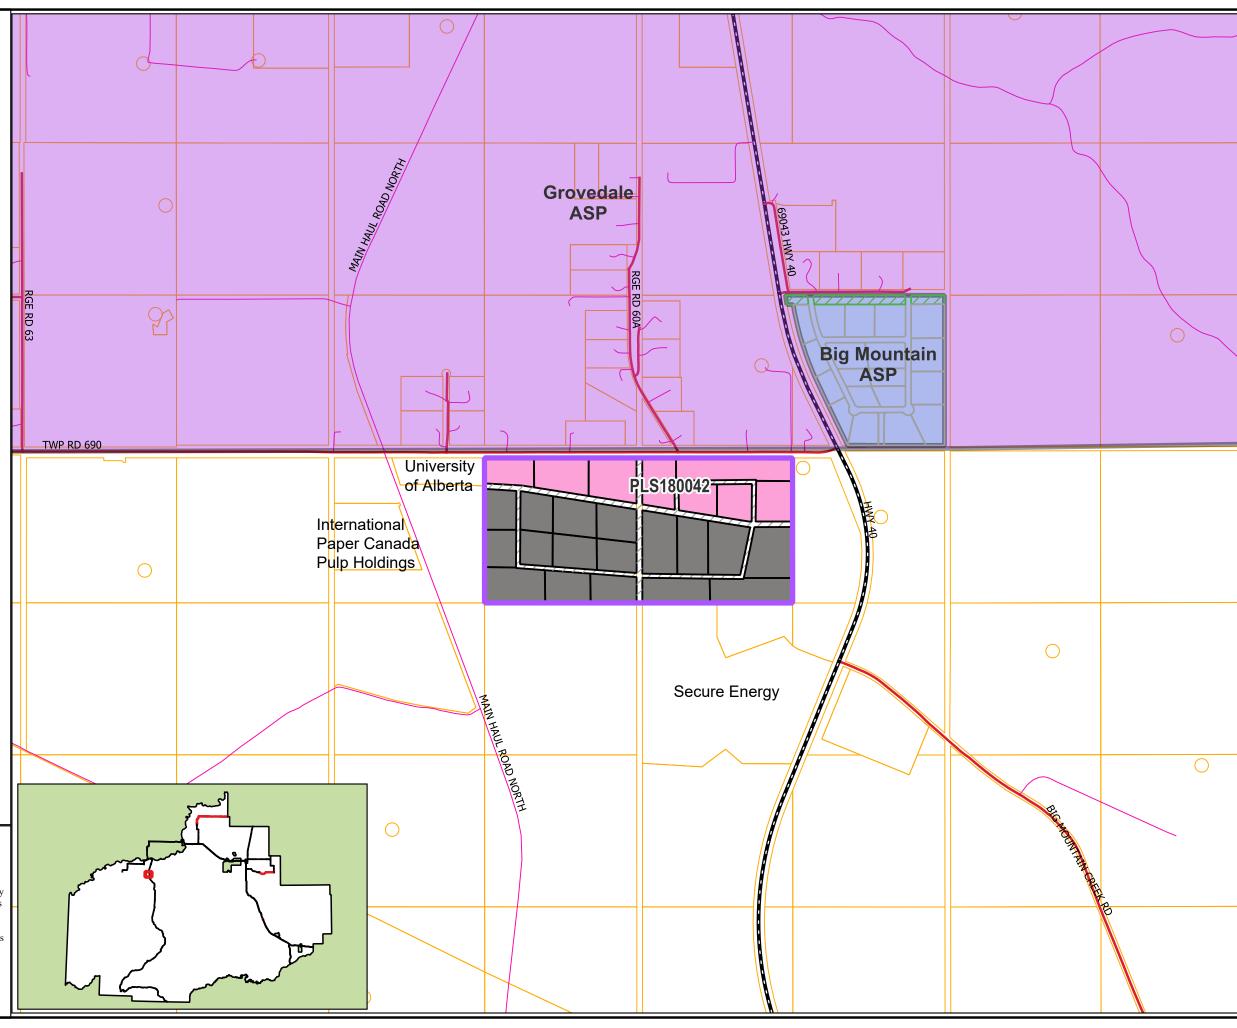

## Public Land Sale PLS180042 Overview

## Legend

Dispositions - PLS180042

PLS180042 Parcels

RC - Rural Commercial

M-2 - Industrial General

Transportation - Right of Way

Area Structure Plan

Big Mountain ASP

Grovedale ASP

Cadastre

Roads by Jurisdiction

MUNICIPAL

--- PRIVATE

PROVINCIAL

0 250 500 m

1:20,000

**N**►

Produced: August 16, 2023 Projection UTM 11N NAD83

The MD of Greenview makes no representations or warranties regarding the information contained in this document, including, without limitation, whether said information is accurate or complete. Persons using this document do so solely at their own risk, and the MD of Greenview shall have no liability to such persons for any loss or damage whatsoever.