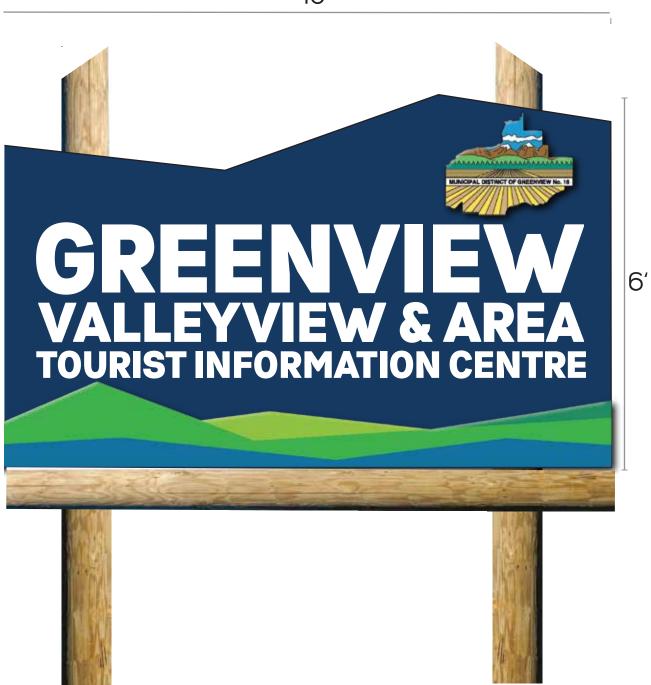

### **CONCEPT: ALTERNATIVE TO SIGN 2 & 3**

# Greenview - Valleyview & Area Tourist Information Centre

- New sign to replace the 2 "Town of Valleyview" signs that are presently set back from highway 43 heading south from Valleyview to Tourism Centre
- One sided
- Two (2) signs are required for the 2 locations
- Logo piece removable and raised
- Quote for footer raised vs part of the blue background
- Recommendations for reflective letters and/or logo