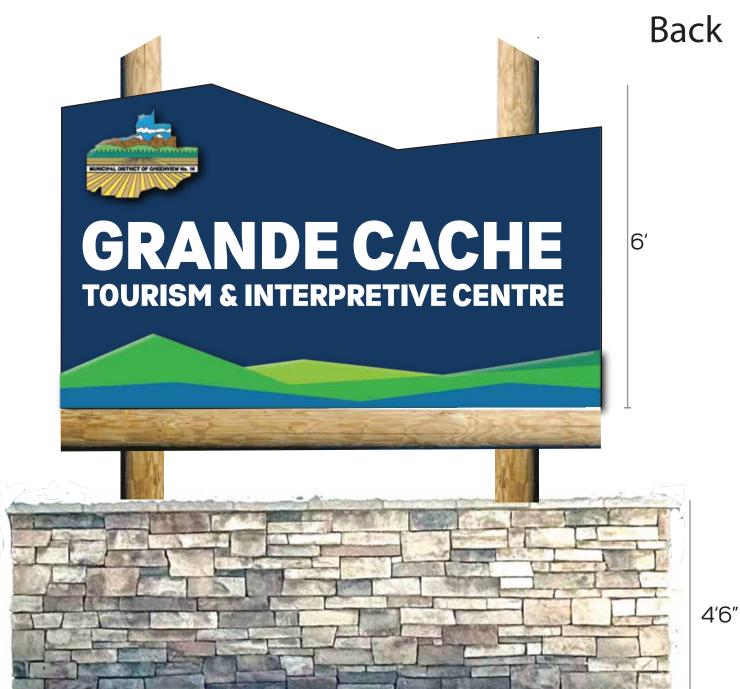

### **CONCEPT: SIGN 1**

# Grande Cache Tourism & Interpretive Centre

- New sign to replace old sign within the stone flowerbed wall, located along Highway 40 at the Grande Cache Tourism & Interpretive Centre
- Sign to be double sided. Keep the logo on the higher point on the opposite side.
- Logo piece removable and raised a bit
- Quote for footer raised vs part of the blue background
- Recommendations for reflective letters and/or logo