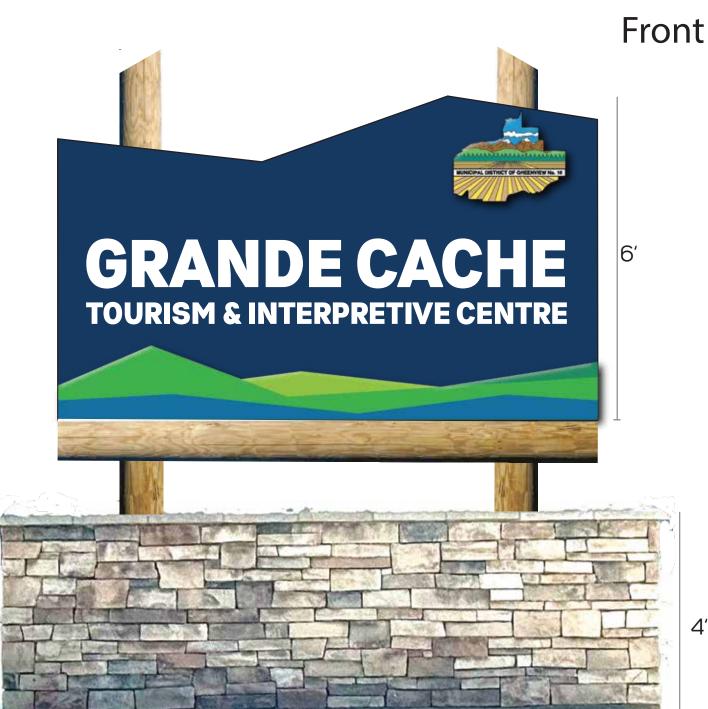

#### **CONCEPT: SIGN 1**

### Grande Cache Tourism & Interpretive Centre

- New sign to replace old sign within the stone flowerbed wall, located along Highway 40 at the Grande Cache Tourism & Interpretive Centre
- Sign to be double sided. Keep the logo on the higher point on the opposite side.
- Logo piece removable and raised
- Quote for footer raised vs part of the blue background
- Recommendations for reflective letters and/or logo